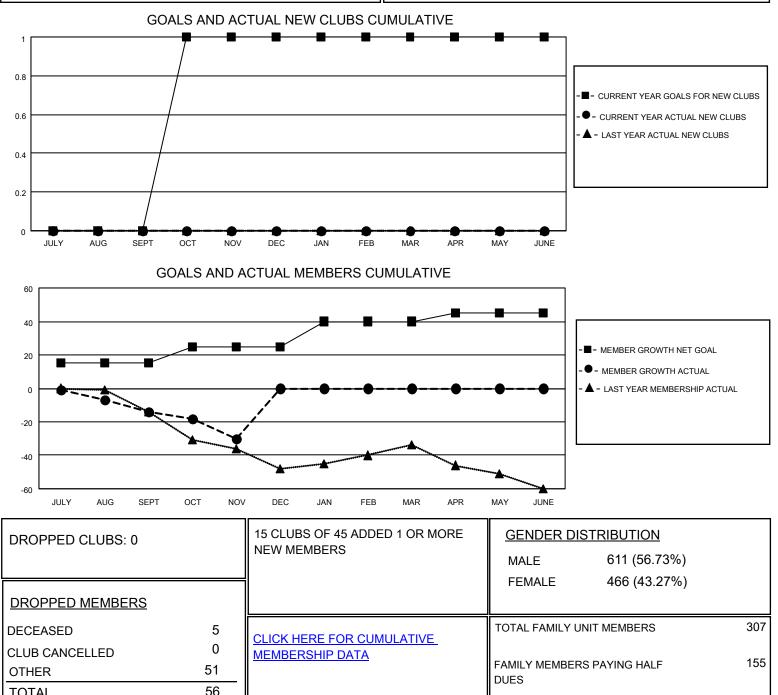

## LOCATION WASHINGTON

District 19 D

Results as of: 11/30/2020

| Clubs                 |               |           |               | Members               |                          |                         |                                                    |
|-----------------------|---------------|-----------|---------------|-----------------------|--------------------------|-------------------------|----------------------------------------------------|
| RESULTS FOR 2020-2021 |               |           |               | RESULTS FOR 2020-2021 |                          |                         |                                                    |
| QUARTER               | NEW CLUB GOAL | NEW CLUBS | DROPPED CLUBS | QUARTER ME            | EMBER GROWTH NET<br>GOAL | MEMBER GROWTH<br>ACTUAL | DROPPED<br>MEMBERS ACTUAL<br>(including transfers) |
| JULY/AUG/SEPT         | 0             | 0         | 0             | JULY/AUG/SEPT         | 15                       | 21                      | 30                                                 |
| OCT/NOV/DEC           | 1             | 0         | 0             | OCT/NOV/DEC           | 10                       | 13                      | 26                                                 |
| JAN/FEB/MAR           | 0             | 0         | 0             | JAN/FEB/MAR           | 15                       | 0                       | 0                                                  |
| APR/MAY/JUNE          | 0             | 0         | 0             | APR/MAY/JUNE          | 5                        | 0                       | 0                                                  |